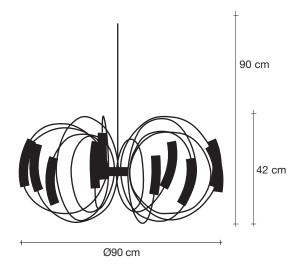

## Hook, an Alluring Design.

design Jean François Crochet. terzani.com

Type Suspension

Materials Metal

Finishes Code

Nickel/Clear 0M36S E7 A9

Light Source 230-240V ~ 50/60Hz

Dimmable with IGBT and TRIAC

Dali system on request

or on request

LED 35 x 2W G4 12V

Dimmable with IGBT Dali system on request Canopy |

Hook, comprised of a series of arched arms, creates an enticing light that draws people towards it. Bathing the room in a soft glow, viewers are easily captured by Hook's inviting elegance. Its clean that it is a soft glow. variety of settings, casting a light that is equally suitable in commercial or residential environments. Design Jean François Crochet.