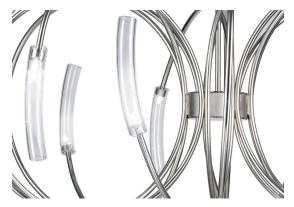

## Hook, an Alluring Design.

design Jean François Crochet. terzani.com

Type Suspension

Materials Metal

Finishes Code

Nickel/Clear 0M36S E7 A9

Light Source 230-240V ~ 50/60Hz

Dimmable with IGBT and TRIAC

Dali system on request

or on request

LED 35 x 2W G4 12V

Dimmable with IGBT Dali system on request Canopy |

Hook, comprised of a series of arched arms, creates an enticing light that draws people towards it. Bathing the room in a soft glow, viewers are easily captured by Hook's inviting elegance. Its clean that it is a soft glow. variety of settings, casting a light that is equally suitable in commercial or residential environments. Design Jean François Crochet.