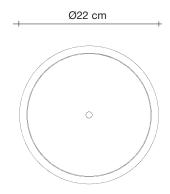

## Hook, an Alluring Design.

design Jean François Crochet. terzani.com

Type Suspension

Materials Metal

Finishes Code

Nickel/Clear 0M36S E7 A9

Light Source 230-240V ~ 50/60Hz

Dimmable with IGBT and TRIAC

Dali system on request

or on request

LED 35 x 2W G4 12V

Dimmable with IGBT Dali system on request Canopy |

Hook, comprised of a series of arched arms, creates an enticing light that draws people towards it. Bathing the room in a soft glow, viewers are easily captured by Hook's inviting elegance. Its clean that it is a soft glow. variety of settings, casting a light that is equally suitable in commercial or residential environments. Design Jean François Crochet.