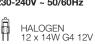

## Hook, an Alluring Design.

design Jean François Crochet. terzani.com

Type Suspension

Materials Metal

Finishes Code

Nickel/Clear 0M36S E7 A9

Light Source 230-240V ~ 50/60Hz

Dimmable with IGBT and TRIAC

Dali system on request

or on request

LED 35 x 2W G4 12V

Dimmable with IGBT Dali system on request Canopy |

Hook, comprised of a series of arched arms, creates an enticing light that draws people towards it. Bathing the room in a soft glow, viewers are easily captured by Hook's inviting elegance. Its clean that it is a soft glow. variety of settings, casting a light that is equally suitable in commercial or residential environments. Design Jean François Crochet.