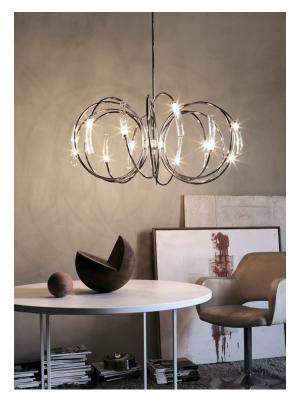

## Hook, an Alluring Design.

design Jean François Crochet. terzani.com

Type Suspension

Materials Metal

Finishes Code

Nickel/Clear 0M36S E7 A9

Light Source 230-240V ~ 50/60Hz

Dimmable with IGBT and TRIAC

Dali system on request

or on request

LED 35 x 2W G4 12V

Dimmable with IGBT Dali system on request Canopy |

Hook, comprised of a series of arched arms, creates an enticing light that draws people towards it. Bathing the room in a soft glow, viewers are easily captured by Hook's inviting elegance. Its clean that it is a soft glow. variety of settings, casting a light that is equally suitable in commercial or residential environments. Design Jean François Crochet.