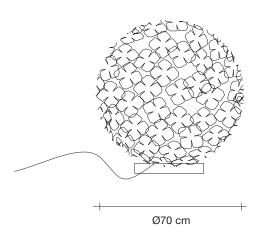

# Orten'zia, Petals of Light.

design Bruno Rainaldi terzani.com

#### Type | Floor lamp

Materials | Metal

## Base |

Recalling the natural beauty of a flower, Orten'zia handsoldered "petals" emanate a unique glow, immersing the entire room in a glimmering light. An organic radiance is created through light and shadow, planting a garden within the room. Available in either nickel or gold plated, the orten'zia's elegant form complements its dramatic light. Design Bruno Rainaldi.