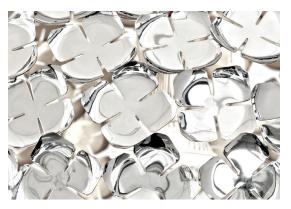

Recalling the natural beauty of a flower, Orten'zia hand-soldered "petals" emanate a unique glow, immersing the entire room in a glimmering light. An organic radiance is created through light and shadow, planting a garden within the room. Available in either nickel or gold plated, the orten'zia's elegant form complements its dramatic light. Design Bruno Rainaldi.

## Base |

Recalling the natural beauty of a flower, Orten'zia handsoldered "petals" emanate a unique glow, immersing the entire room in a glimmering light. An organic radiance is created through light and shadow, planting a garden within the room. Available in either nickel or gold plated, the orten'zia's elegant form complements its dramatic light. Design Bruno Rainaldi.