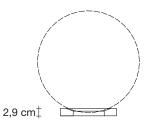

# Orten'zia, Petals of *Light*.

design Bruno Rainaldi terzani.com







Type Floor lamp

Materials Metal

### Finishes Code



Nickel 0M48P E7 C8



Gold 0M48P H8 C8







Light Source 230-240V ~ 50/60Hz



105W E27

LED 10W E27

Integrated dimmer

Base |





Recalling the natural beauty of a flower, Orten'zia hand-soldered "petals" emanate a unique glow, immersing the entire room in a glimmering light. An organic radiance is created through light and shadow, planting a garden within the room. Available in either nickel or gold plated, the orten'zia's elegant form complements its dramatic light. Design Bruno Rainaldi.







# Orten'zia, Petals of Light.

design Bruno Rainaldi terzani.com







#### Type | Floor lamp

Materials | Metal

### Finishes Code



Nickel 0M49P E7 C8



Gold 0M49P H8 C8







# Light Source | 230-240V ~ 50/60Hz



HALOGEN 140W E27

or

L L

LED 14W E27

Integrated dimmer

## Base |





Recalling the natural beauty of a flower, Orten'zia handsoldered "petals" emanate a unique glow, immersing the entire room in a gl