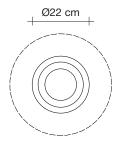

### Finishes Code

Nickel 0M48P E7 C8

Gold 0M48P H8 C8

Light Source 230-240V ~ 50/60Hz

105W E27

LED 10W E27

Integrated dimmer

Base |

#### Type | Floor lamp

Materials | Metal