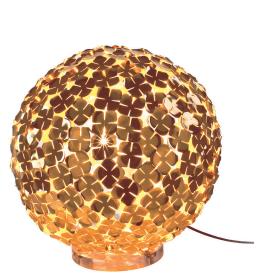

# Orten'zia, Petals of *Light*.

design Bruno Rainaldi terzani.com

Type Floor lamp

Materials Metal

Recalling the natural beauty of a flower, Orten'zia hand-soldered "petals" emanate a unique glow, immersing the entire room in a glimmering light. An organic radiance is created through light and shadow, planting a garden within the room. Available in either nickel or gold plated, the orten'zia's elegant form complements its dramatic light. Design Bruno Rainaldi.