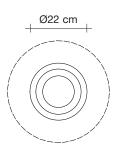

### Finishes Code

Nickel 0M48P E7 C8

Gold 0M48P H8 C8

Light Source 230-240V ~ 50/60Hz

105W E27

LED 10W E27

Integrated dimmer

Base |