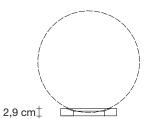

#### Type | Floor lamp

Materials | Metal

### Finishes Code

Nickel 0M49P E7 C8

Gold 0M49P H8 C8