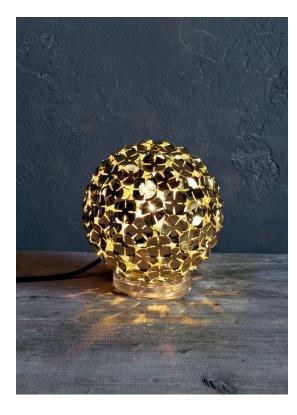

# Orten'zia, Petals of *Light*.

design Bruno Rainaldi terzani.com

Type Floor lamp

Materials Metal

Recalling the natural beauty of a flower, Orten'zia hand-soldered "petals" emanate a unique glow, immersing the entire room in a glimmering light. An organic radiance is created through light and shadow, planting a garden within the room. Available in either nickel or gold plated, the orten'zia's elegant form complements its dramatic light. Design Bruno Rainaldi.