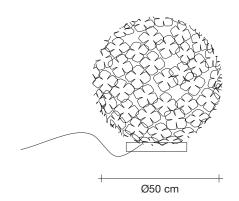

# Orten'zia, Petals of *Light*.

design Bruno Rainaldi terzani.com







Type Floor lamp

Materials Metal

### Finishes Code



Nickel 0M48P E7 C8



Gold 0M48P H8 C8







Light Source 230-240V ~ 50/60Hz



105W E27

LED 10W E27

Integrated dimmer

Base |





Recalling the natural beauty of a flower, Orten'zia hand-soldered "petals" emanate a unique glow, immersing the entire room in a glimmering light. An organic radiance is created through light and shadow, planting a garden within the room. Available in either nickel or gold plated, the orten'zia's elegant form complements its dramatic light. Design Bruno Rainaldi.







# Orten'zia, Petals of Light.

design Bruno Rainaldi terzani.com







#### Type | Floor lamp

Materials | Metal

### Finishes Code



Nickel 0M49P E7 C8



Gold 0M49P H8 C8







# Light Source | 230-240V ~ 50/60Hz



HALOGEN 140W E27

or

L L

LED 14W E27

Integrated dimmer

## Base |





Recalling the natural beauty of a flowe