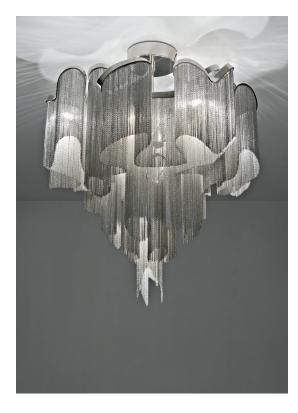

## Stream, Iridescent Light.

design Christian Lava terzani.com

Type | ceiling lamp

Materials | metal

## Body |

Light Source | 230-240V ~ 50/60Hz

LED 8 x 3,5W G9

and

LED 4W GU10

Dimmable with all systems

Canopy |

A stunning design from Christian Lava, Stream is an impressive presence in any room. Stream's design exploits the physical characteristics of the materials used to envelop a room in a unique, immersive light. Here, over 7 kilometers of metal chain appear to flow down from the undulating, nickel plated frame. These cascading tiers project a streaking, yet tranquil, shadow throughout the room. Design Christian Lava.