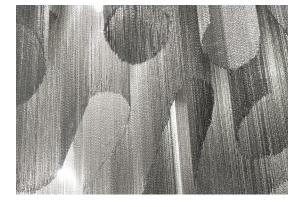

## Body |

Light Source | 230-240V ~ 50/60Hz

LED 8 x 3,5W G9

and

LED 4W GU10

Dimmable with all systems

Canopy |

A stunning design from Christian Lava, Stream is an impressive presence in any room. Stream's design exploits the physical characteristics of the materials used to envelop a room in a unique, immersive light. Here, over 7 kilometers of metal chain appear to flow down from the undulating, nickel plated frame. These cascading tiers project a streaking, yet tranquil, shadow throughout the room. Design Christian Lava.