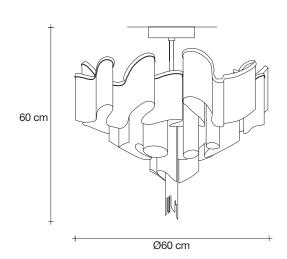

## Stream, Iridescent Light.

design Christian Lava terzani.com

Type | ceiling lamp

Materials | metal

## Body |

Light Source | 230-240V ~ 50/60Hz

LED 8 x 3,5W G9

and

LED 4W GU10

Dimmable with all systems

Canopy |

A stunning design from Christian Lava, Stream is an impressive presence in any room. Stream's design exploits the physical characteristics of the materials used to envelop a room in a unique, immersive light. Here, over 7 kilometers of metal chain appear to flow down from the undulating, nickel plated frame. These cascading tiers project a streaking, yet tranquil, shadow throughout the room. Design Christian Lava.