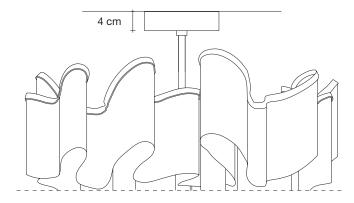

## Body |

Light Source | 230-240V ~ 50/60Hz

LED 8 x 3,5W G9

and

LED 4W GU10

Dimmable with all systems

Canopy |

A stunning design from Christian Lava, Stream is an impressive presence in any room. Stream's design exploits the physical characteristics of the materials used to envelop a room in a unique, immersive light. Here, over 7 kilometers of metal chain appear to flow down from the undulating, nickel plated frame. These cascading tiers project a streaking, yet tranquil, shadow throughout the room. Design Christian Lava.