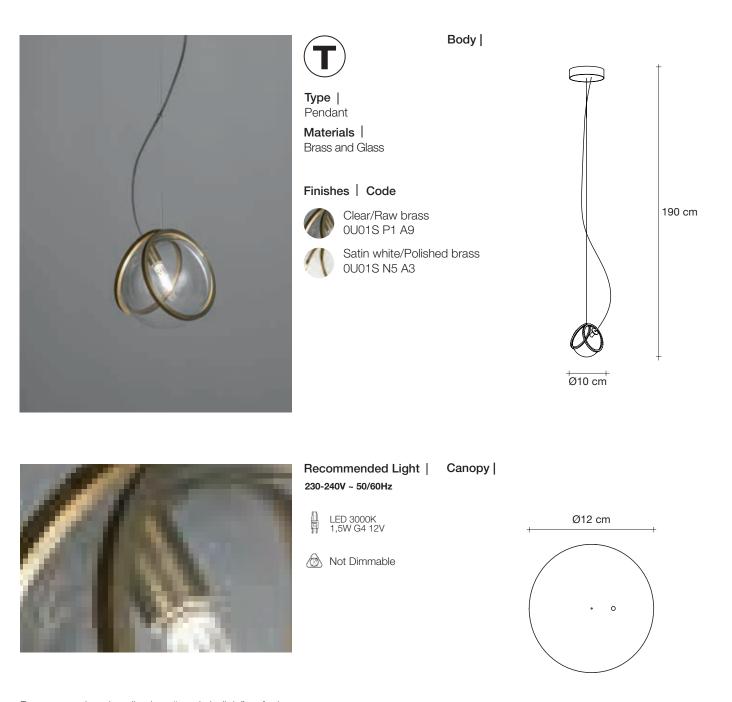

# Pug, multum in parvo.

terzani.com

Pugs are a dog described as "much in little", referring Pugs are a dog described as "much in little", referring to the greatness of their personalities despite their diminutive size. Inspired by the Pug's charm, designer Jean-François Crochet created the Pug pendant light whose protruding spherical lights are reminiscent of a pug's face. As with the breed, the Pug pendant packs significant charm and beauty into a small package. Illuminated by LED light, these glass pendants are framed by two brass bands. With Pug, it's easy to bring a new best friend (or pack of friends) into a home.