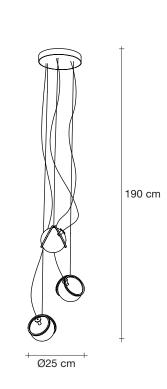

multum in parvo.

terzani.com





Pugs are a dog described as "much in little", referring Pugs are a dog described as "much in little", referring to the greatness of their personalities despite their diminutive size. Inspired by the Pug's charm, designer Jean-François Crochet created the Pug pendant light whose protruding spherical lights are reminiscent of a pug's face. As with the breed, the Pug pendant packs significant charm and beauty into a small package. Illuminated by LED light, these glass pendants are framed by two brass bands. With Pug, it's easy to bring a new best friend (or pack of friends) into a home.







# Pug, multum in parvo.

terzani.com





Type Suspension Materials Brass and Glass

### Finishes Code



0U03S P1 A9 Satin white/Polished brass 0U03S N5 A3

Body |



TERZANI LA LUCE PENSATA



Pugs are a dog described as "much in little", referring Pugs are a dog described as "much in little", referring to the greatness of their personalities despite their diminutive size. Inspired by the Pug's charm, designer Jean-François Crochet created the Pug pendant light whose protruding spherical lights are reminiscent of a pug's face. As with the breed, the Pug pendant packs significant charm and beauty into a small package. Illuminated by LED light, these glass pendants are framed by two brass bands. With Pug, it's easy to bring a new best friend (or pack of friends) into a home.

#### Recommended Light Canopy | 230-240V ~ 50/60Hz



Dimmable with IGBT  $\bigcirc$ Dali system on request



0 2,6 cm