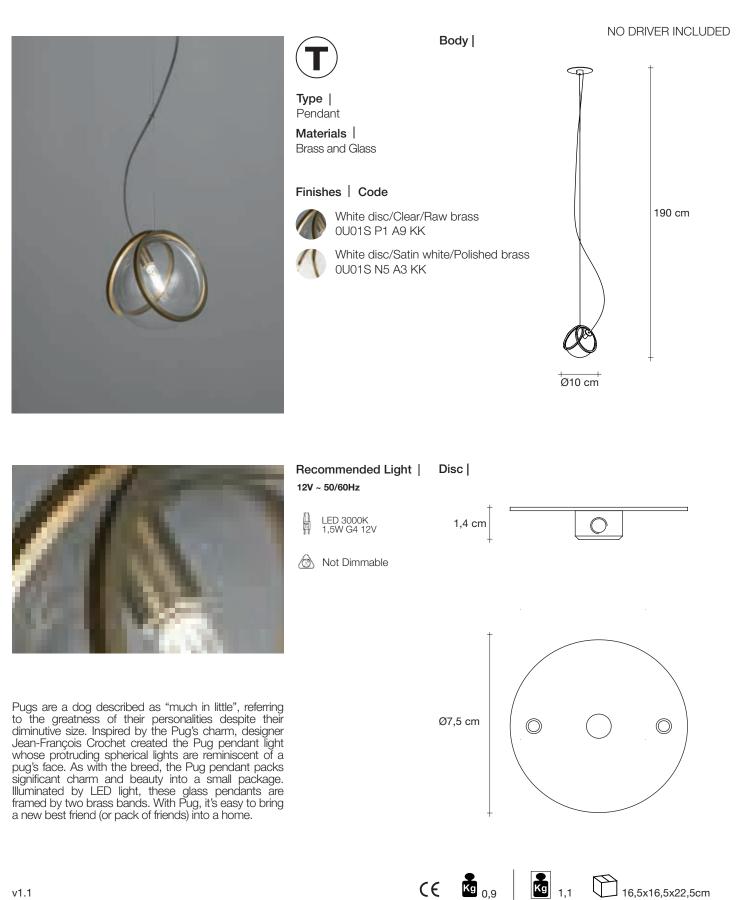

# Pug, multum in parvo.

terzani.com

Pugs are a dog described as "much in little", referring Pugs are a dog described as "much in little", referring to the greatness of their personalities despite their diminutive size. Inspired by the Pug's charm, designer Jean-François Crochet created the Pug pendant light whose protruding spherical lights are reminiscent of a pug's face. As with the breed, the Pug pendant packs significant charm and beauty into a small package. Illuminated by LED light, these glass pendants are framed by two brass bands. With Pug, it's easy to bring a new best friend (or pack of friends) into a home.