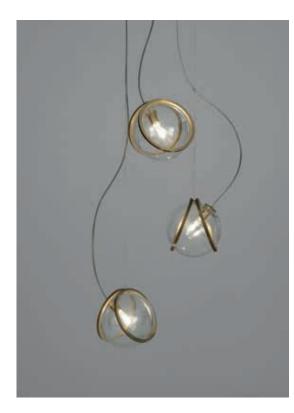

# Pug, multum in parvo.

terzani.com

Pugs are a dog described as "much in little", referring Pugs are a dog described as "much in little", referring to the greatness of their personalities despite their diminutive size. Inspired by the Pug's charm, designer Jean-François Crochet created the Pug pendant light whose protruding spherical lights are reminiscent of a pug's face. As with the breed, the Pug pendant packs significant charm and beauty into a small package. Illuminated by LED light, these glass pendants are framed by two brass bands. With Pug, it's easy to bring a new best friend (or pack of friends) into a home.

# Pug, multum in parvo.

terzani.com

Type Suspension Materials Brass and Glass