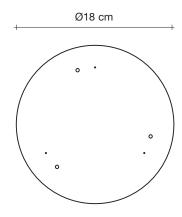

# Pug, multum in parvo.

terzani.com

Pugs are a dog described as "much in little", referring Pugs are a dog described as "much in little", referring to the greatness of their personalities despite their diminutive size. Inspired by the Pug's charm, designer Jean-François Crochet created the Pug pendant light whose protruding spherical lights are reminiscent of a pug's face. As with the breed, the Pug pendant packs significant charm and beauty into a small package. Illuminated by LED light, these glass pendants are framed by two brass bands. With Pug, it's easy to bring a new best friend (or pack of friends) into a home.

### Finishes Code

0U03S P1 A9 Satin white/Polished brass 0U03S N5 A3

Body |

TERZANI LA LUCE PENSATA

Pugs are a dog described as "much in little", referring Pugs are a dog described as "much in little", referring to the greatness of their personalities despite their diminutive size. Inspired by the Pug's charm, designer Jean-François Crochet created the Pug pendant light whose protruding spherical lights are reminiscent of a pug's face. As with the breed, the Pug pendant packs significant charm and beauty into a small package. Illuminated by LED light, these glass pendants are framed by two brass bands. With Pug, it's easy to bring a new best friend (or pack of friends) into a home.